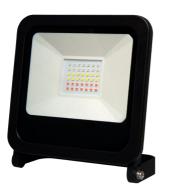

## LED line<sup>®</sup> Floodlight PHOTON 50W RGB

GOOD HEAT DISSIPATION

info@ledline.pl LED line ® www.ledline.pl

| Parameter                             | Value              |
|---------------------------------------|--------------------|
| Wattage                               | 50 W               |
| Colour of the light                   | RGB                |
| Supply voltage range and voltage type | 220-240V AC        |
| Frequency of the supply voltage       | 50/60Hz            |
| Power Factor                          | 0,9                |
| LED type                              | SMD2835            |
| LED quantity                          | 70                 |
| Beam angle                            | 120 °              |
| IP protection rating                  | 65                 |
| IK protection rating                  | 06                 |
| Material (cover)                      | tempered glass     |
| Material (housing)                    | DIE-CAST aluminium |
| Aluminium type                        | ADC12              |
|                                       |                    |